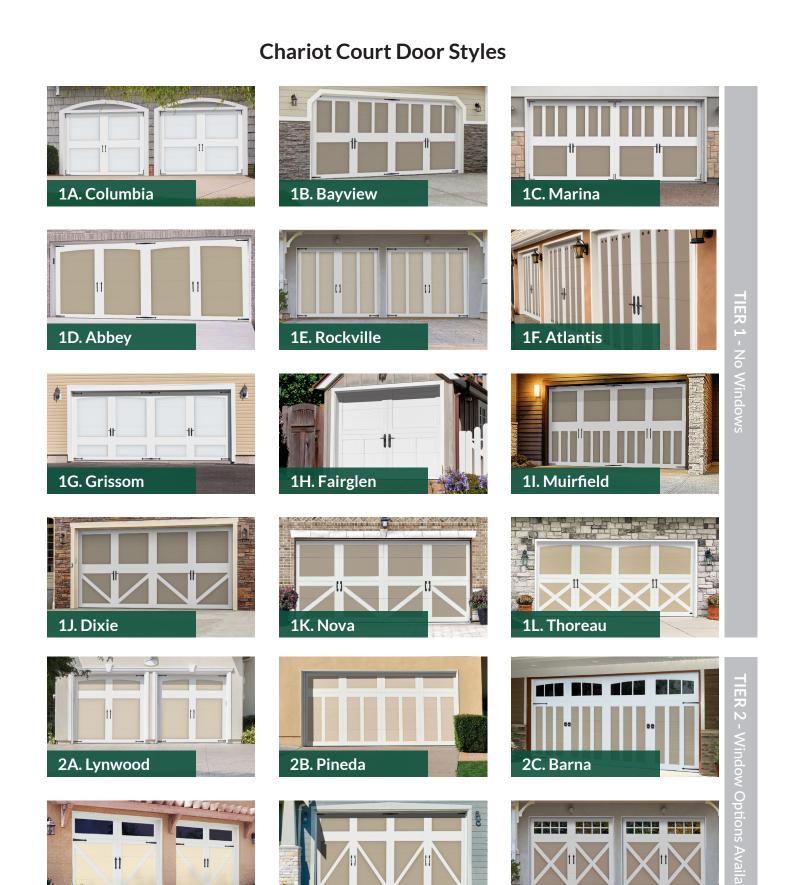

# **Chariot Court Collection**Steel Overlay Carriage House Garage Doors

Built with durable composite overlay trim and insulated steel-backed sections, these garage doors provide energy efficiency, noise reduction and innovative design to your home.

Certain doors and styles are subject to availability and manufacturing delays. Call or email us for the latest information.

2E. Sherwood

2D. Kennedy

2F. Rutledge