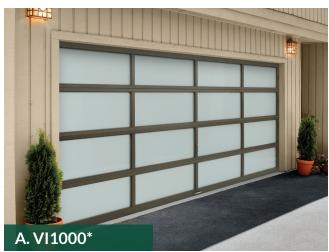

# **Vision Collection**Contemporary Aluminum Full View Garage Doors

The modern industrial look goes residential with the introduction of the Vision collection. From the outside, these sleek doors perfectly mirror the clean lines and glass expanses of your home's contemporary design. Inside, they transform your garage into a bright and inviting room.

### **Vision Door Styles**