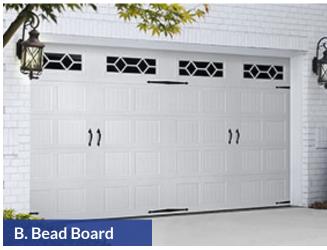

# Cambridge Collection Premium Steel Carriage House Garage Doors

The Cambridge Collection garage doors have classic carriage house styles that go up and down like traditional garage doors. Three section tall designs, instead of four, help deliver a more authentic carriage house look.

#### **Cambridge Door Styles**