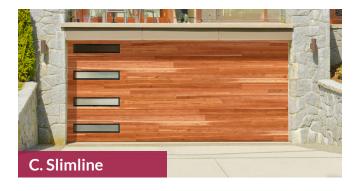

#### **North Plank Collection**

### Modern Plank Design Garage Doors with a Genuine Wood Appearance

The printed horizontal plank design on a ribbed section creates depth, texture, and subtle dimension. A perfect complement to modern, mid-century modern, and traditional architectural styles. Features a multi-tone, digitally printed wood grain surface with a more realistic wood look. Available with either traditional or Mosaic Window placement.\*

\*available in Cedar and Aspen Grey

#### **North Plank Door Styles**

Window options available: