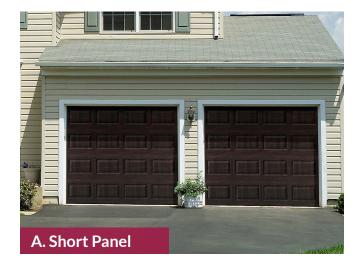

# Cambridge Collection Premium Steel Carriage House Garage Doors

The Cambridge Collection garage doors have classic carriage house styles that go up and down like traditional garage doors. Three section tall designs, instead of four, help deliver a more authentic carriage house look.