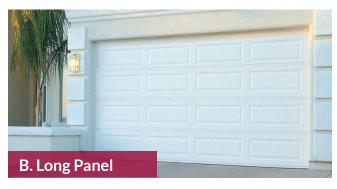

# Cambridge Collection Premium Steel Carriage House Garage Doors

The Cambridge Collection garage doors have classic carriage house styles that go up and down like traditional garage doors. Three section tall designs, instead of four, help deliver a more authentic carriage house look.

#### **Cambridge Door Styles**