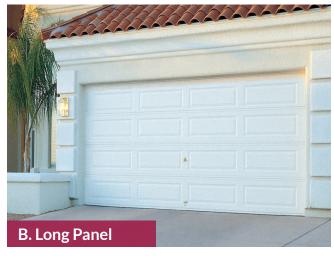

# Cambridge Collection Premium Steel Carriage House Garage Doors

The Cambridge Collection garage doors have classic carriage house styles that go up and down like traditional garage doors. Three section tall designs, instead of four, help deliver a more authentic carriage house look.