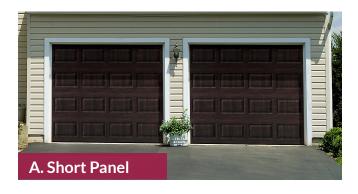

# Cambridge Collection Premium Steel Carriage House Garage Doors

The Cambridge Collection garage doors have classic carriage house styles that go up and down like traditional garage doors. Three section tall designs, instead of four, help deliver a more authentic carriage house look.

#### **Cambridge Door Styles**