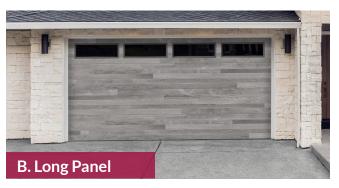

#### **North Plank Collection**

### Modern Plank Design Garage Doors with a Genuine Wood Appearance

The printed horizontal plank design on a ribbed section creates depth, texture, and subtle dimension. A perfect complement to modern, mid-century modern, and traditional architectural styles. Features a multi-tone, digitally printed wood grain surface with a more realistic wood look. Available with either traditional or Mosaic Window placement.\*

\*available in Cedar and Aspen Grey

#### **North Plank Door Styles**

Window options available: