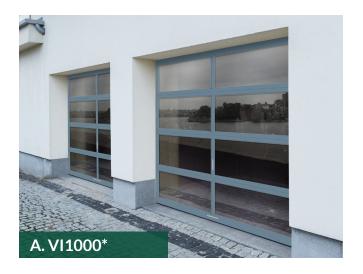

# **Vision Collection**Contemporary Aluminum Full View Garage Doors

The modern industrial look goes residential with the introduction of the Vision collection. From the outside, these sleek doors perfectly mirror the clean lines and glass expanses of your home's contemporary design. Inside, they transform your garage into a bright and inviting room.

### **Vision Door Styles**