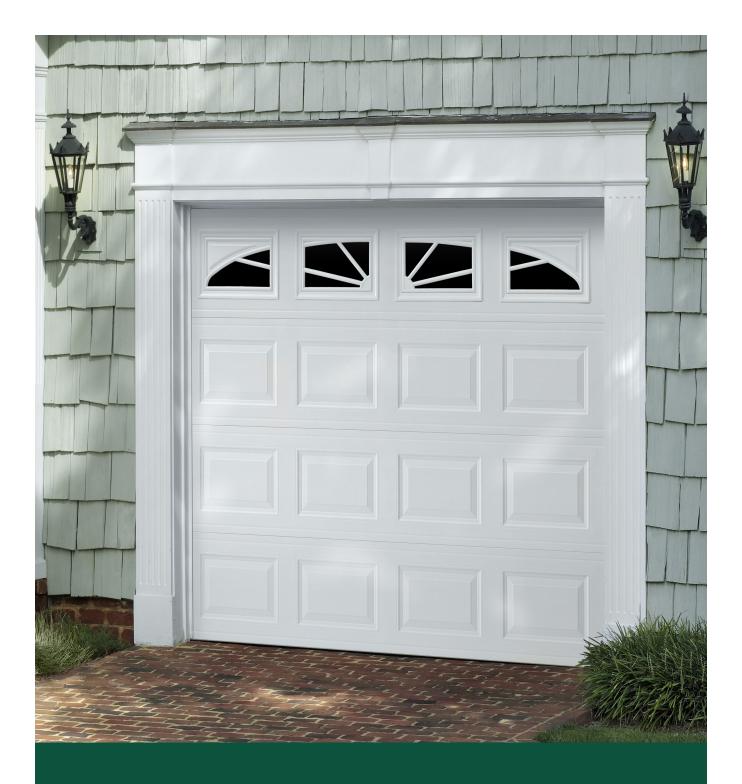

# Cambridge Collection Premium Steel Carriage House Garage Doors

The Cambridge Collection garage doors have classic carriage house styles that go up and down like traditional garage doors. Three section tall designs, instead of four, help deliver a more authentic carriage house look.

#### **Cambridge Door Styles**