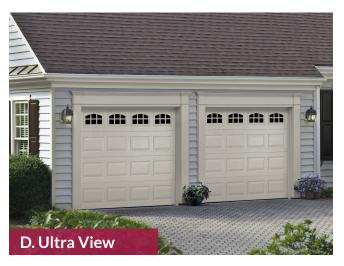

# Cambridge Collection Premium Steel Carriage House Garage Doors

The Cambridge Collection garage doors have classic carriage house styles that go up and down like traditional garage doors. Three section tall designs, instead of four, help deliver a more authentic carriage house look.

#### **Cambridge Door Styles**