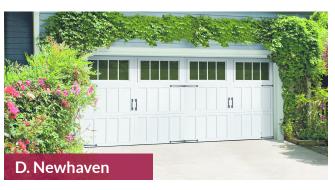

# Cambridge Collection Premium Steel Carriage House Garage Doors

The Cambridge Collection garage doors have classic carriage house styles that go up and down like traditional garage doors. Three section tall designs, instead of four, help deliver a more authentic carriage house look.

#### **Cambridge Door Styles**