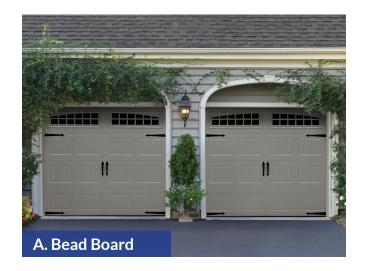

# Cambridge Collection Premium Steel Carriage House Garage Doors

The Cambridge Collection garage doors have classic carriage house styles that go up and down like traditional garage doors. Three section tall designs, instead of four, help deliver a more authentic carriage house look.

#### **Cambridge Door Styles**