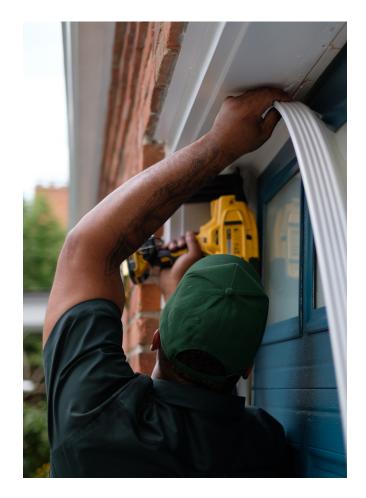

### You can trust our techs

At Precision, we understand how important it is to trust the people coming into your home to work. You deserve someone trustworthy, honest, and efficient.

Our technicians are truly the best of the best.

They are licensed and insured full-time employees — never contractors — dedicated to providing the best service possible. Technicians can also undergo additional training from the prestigious International Door Association to further their knowledge of garage doors. You'll also find our technicians are very respectful of your time and home — we give timely updates, ensure our technicians are always punctual, and clean up thoroughly after completing their work.