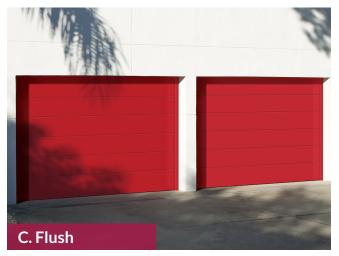

# Cambridge Collection Premium Steel Carriage House Garage Doors

The Cambridge Collection garage doors have classic carriage house styles that go up and down like traditional garage doors. Three section tall designs, instead of four, help deliver a more authentic carriage house look.