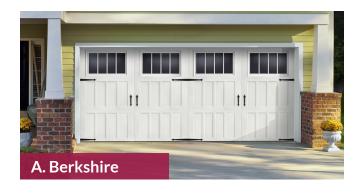

# Cambridge Collection Premium Steel Carriage House Garage Doors

The Cambridge Collection garage doors have classic carriage house styles that go up and down like traditional garage doors. Three section tall designs, instead of four, help deliver a more authentic carriage house look.

#### **Cambridge Door Styles**