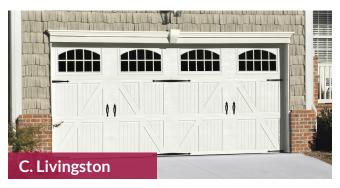

# Cambridge Collection Premium Steel Carriage House Garage Doors

The Cambridge Collection garage doors have classic carriage house styles that go up and down like traditional garage doors. Three section tall designs, instead of four, help deliver a more authentic carriage house look.

#### **Cambridge Door Styles**