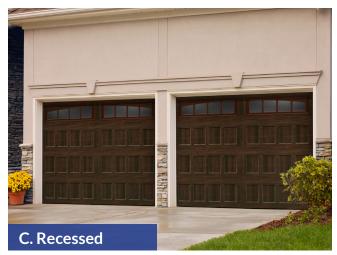

# **Designer Class Collection Energy Efficient Steel Traditional Garage Doors**

Design and energy efficiency make the Designer Class popular models. With triple-layer construction and a superior insulation R-value of 13.35 or 19.40\*, these durable low-maintenance doors give you the ultimate in quiet operation and energy efficiency.

\*only available in White Short Bead Board

### **Designer Class Door Styles**