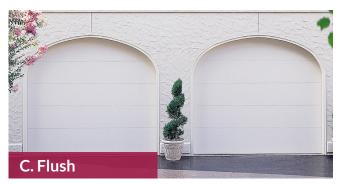

# Cambridge Collection Premium Steel Carriage House Garage Doors

The Cambridge Collection garage doors have classic carriage house styles that go up and down like traditional garage doors. Three section tall designs, instead of four, help deliver a more authentic carriage house look.

#### **Cambridge Door Styles**